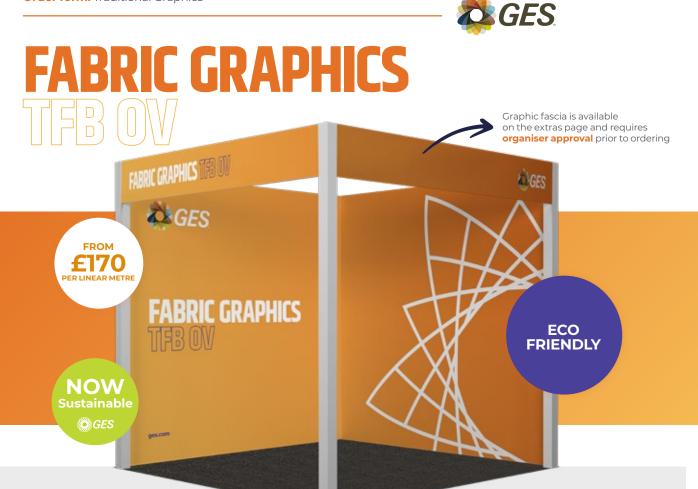

#### **Overview**

- Printed direct to Eco Fabric banner material.
- Wrapped to the wall panels.
- With this option there can be minor ripples in the material.
- Not Reusable.
- · Suitable for wall mounting/ shelving/ TV's.

| Product                    | Quantity | Price             |
|----------------------------|----------|-------------------|
| 1.5m high fabric graphics  |          | £175 per linear m |
|                            |          |                   |
| 2.74m high fabric graphics |          | £323 per linear m |
|                            |          |                   |
| 3m high fabric graphics    |          | £353 per linear m |
|                            |          |                   |
| 3.5m high fabric graphics  |          | £424 per linear m |