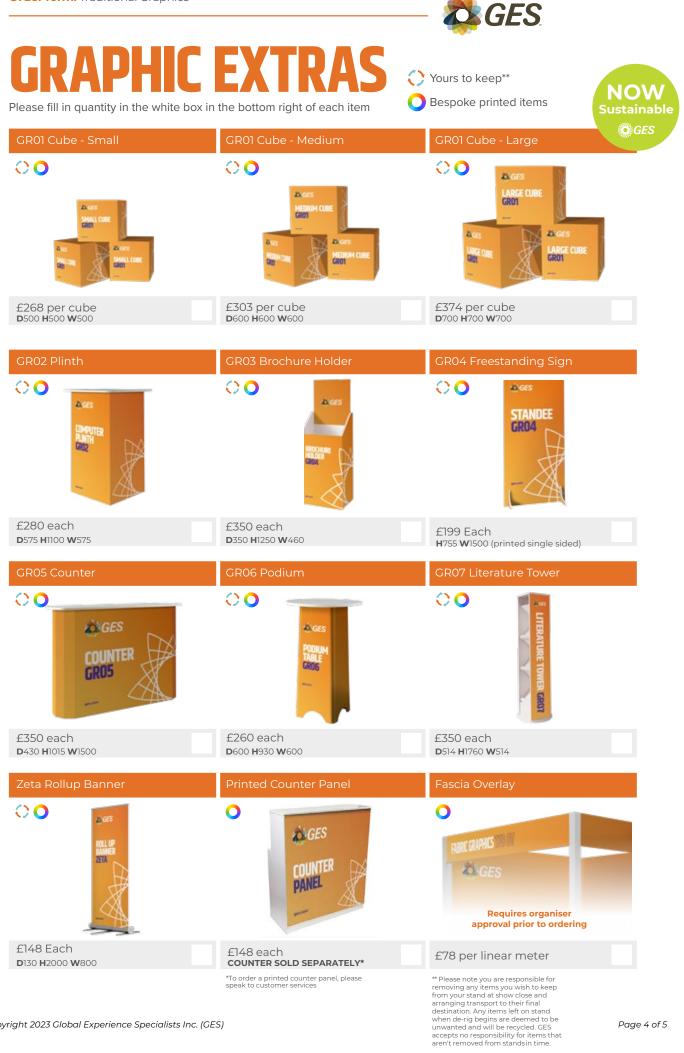

ial.
- Wrapped to the wall panels.
- With this option there can be minor ripples in the material.
- Not Reusable.
- · Suitable for wall mounting/ shelving/ TV's.

| Product                    | Quantity | Price             |
|----------------------------|----------|-------------------|
| 1.5m high fabric graphics  |          | £175 per linear m |
|                            |          |                   |
| 2.74m high fabric graphics |          | £323 per linear m |
|                            |          |                   |
| 3m high fabric graphics    |          | £353 per linear m |
|                            |          |                   |
| 3.5m high fabric graphics  |          | £424 per linear m |

Draw your stand and mark where you would like your graphics installed.









Page 4 of 5

E:







## SECURE YOUR ORDER TODAY - CALL US NOW ON +44 (0)2476 380 180

#### **Return to**

Global Exhibition Specialists (GES) Ltd, Block A, Exhibition Way, The NEC, Birmingham, B40 IPA

**Phone:** +44 (0)2476 380 180 **E-mail:** 

By placing this order you agree to our terms and conditions.

#### How to pay

#### Credit/Debit Card

To pay by card contact our credit control team, contact details are found on your invoice

#### **Bank Transfer**

Bank Name: Bank address: Swift Code: Account No: Sort Code: Natwest PO Box 4RY, 250 Regent Street, London W1A 4RY NW BK GB 2L 27607275 56-00-27

#### Bank transfers from overseas need to quote the following:

| IBAN BIC: | NW BK GB 2L            |
|-----------|------------------------|
| IBAN No:  | GB82NWBK56002727607275 |

Remi