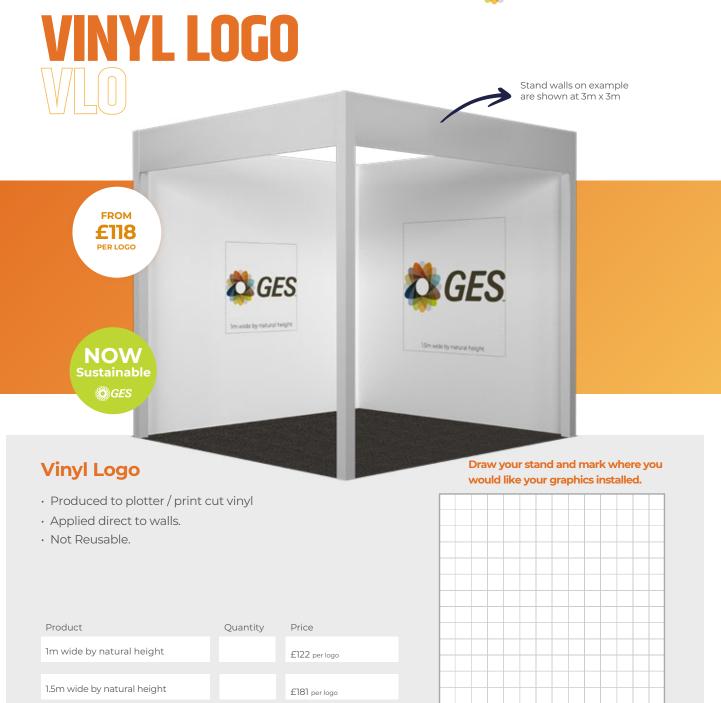

Draw your stand and mark where you would like your graphics installed.

Page 4 of 5

E: